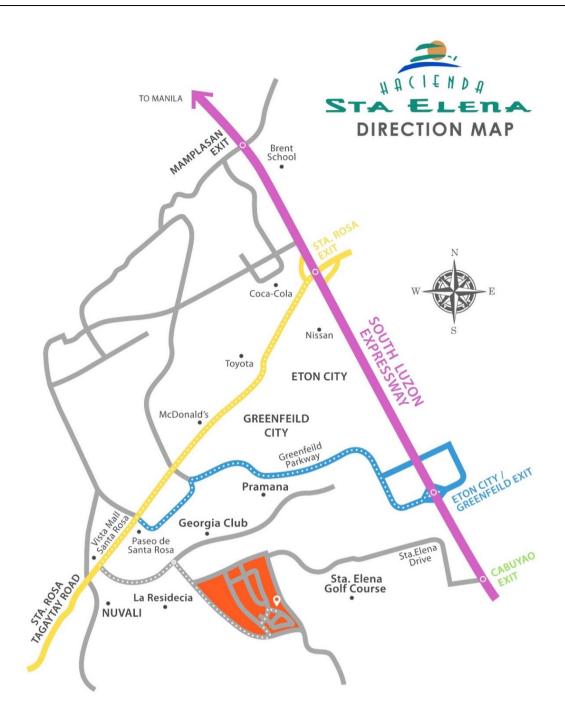

### DISTANCES

#### DISTANCE FROM CENTRAL BUSINESS DISTRICTS

| Rockwell Center       | 46.7 km |
|-----------------------|---------|
| Makati CBD            | 44.3 km |
| Bonifacio Global City | 47.5 km |
| Alabang CBD           | 28.7 km |

### DISTANCE FROM SOUTH LUZON EXPRESSWAY EXITS

| Sta. Rosa                | 13.6 km |
|--------------------------|---------|
| Cabuyao                  | 5.8 km  |
| Silangan                 | 7.8 km  |
| Canlubang                | 14.5 km |
| Cavite-Laguna Expressway | 3.5 km  |